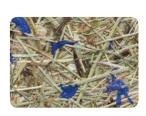

WILDSPITZE HIMMELBLAU - Alpine Hay with Cornflower Petals blue WSPHIMO075FVS

Organoid<sup>®</sup> Flexi

NATURAL SURFACES ON FLEXIBLE CARRIER