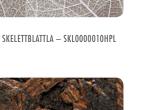

## Organoid<sup>®</sup> Pure

NATURAL SURFACES WITHOUT CARRIER

ROSCHT – Bark ground – RST0000090FLX

WILDSPITZE — Alpine Hay — WSP0000060PUR S.