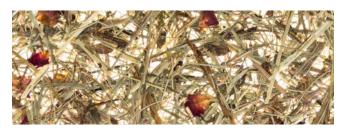

#### NATURAL SURFACES ON HIGH PRESSURE LAMINATES

WILDSPITZE - Alpine Hay - WSP0000090HPL

#### Wildspitze

THE HIGHEST MOUNTAIN IN TYROL TOWERS AT A MAJESTIC 3,770 m OVER THE IMPRESSIVE ALPINE LANDSCAPE.

The Wildspitze's many ridges are home to Alpine huts and meadows, many of which are still traditionally managed. More often than not, farmers still tend to the land without the use of machines because many areas can only be reached on foot. Bringing the fragrance of Alpine hay from the foot of the Wildspitze into your home was only acheived after years of intensive research and trials until the breakthrough in 2012: This valuable natural material is carefully pressed to retain the original feel, colour and natural scent. A natural surface was the result: WILDSPITZE.