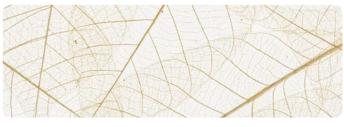

m) WSP0000B90BK0





WANILLÄ – WANOOOO085HPL



LAWENDL - LAW0000090HPL



SUNNABLUAMA - SBLOOOOO80HPL

## Organoid<sup>®</sup> Wallpaper

#### NATURAL SURFACES ON SELF-ADHESIVE FILM OR FLAX BACKING

Five surfaces on two carriers available







ALMWIESN - Alpine Hay WSPALM0075FVS

WILDSPITZE - Alpine Hay WSP0000075FVS









WILDSPITZE ROSENGARTEN - Alpine Hay with Rose Petals WSPROGO075FVP



WILDSPITZE HIMMELBLAU - Alpine Hay with Cornflower Petals blue WSPHIMO075FVS

Organoid<sup>®</sup> Flexi

NATURAL SURFACES ON FLEXIBLE CARRIER

## Organoid<sup>®</sup> Pure

NATURAL SURFACES WITHOUT CARRIER





ROSCHT – Bark ground – RST0000090FLX

WILDSPITZE — Alpine Hay — WSP0000060PUR S.

### Organoid<sup>®</sup> Translucent Self-Adhesive

NATURAL SURFACES ON TRANSLUCENT SELF-ADHESIVE FILM







MOUS HELLGRIAN - Moss light green - MOSHGR00755KT S.

#### SEE. FEEL. SMELL. EXPERIENCE.

Test our natural surfaces with your senses and discover the unique qualitys of our products.



## Organoid<sup>®</sup> Acoustics

#### NATURAL SURFACES ON ACOUSTIC PRODUCTS

ON REQUEST

Due to their porous nature, many natural surfaces are ideal acoustic products. During special production processes, Organoid<sup>®</sup> acoustic products are specially coated and transformed into finished acoustic modules with exactly defined effects. These optimised effects drastically reduce the need for absorptive surface area in a room.





Organoid® Acoustic Non-woven Fabric WILDSPITZE – WSP0000065AVL



Organoid® Absorber Panel WILDSPITZE – WSP0000065AAP



Organoid® Picture Absorber WILDSPITZE LAWENDL –