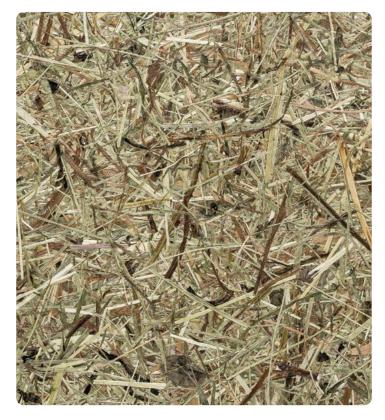

#### NATURAL SURFACES ON HIGH PRESSURE LAMINATES

WILDSPITZE - Alpine Hay - WSP0000090HPL

#### Wildspitze

THE HIGHEST MOUNTAIN IN TYROL TOWERS AT A MAJESTIC 3,770 m OVER THE IMPRESSIVE ALPINE LANDSCAPE.

The Wildspitze's many ridges are home to Alpine huts and meadows, many of which are still traditionally managed. More often than not, farmers still tend to the land without the use of machines because many areas can only be reached on foot. Bringing the fragrance of Alpine hay from the foot of the Wildspitze into your home was only acheived after years of intensive research and trials until the breakthrough in 2012: This valuable natural material is carefully pressed to retain the original feel, colour and natural scent. A natural surface was the result: WILDSPITZE.