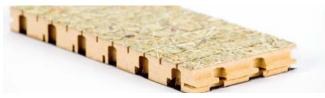

## Organoid<sup>®</sup> Flooring

#### SURFACES AS FLOORING (PUR SEALED)

WILDSPITZE on glue-down panel (cork 4 mm) WSP0000B90BK0

WANILLÄ – WANOOOO085HPL

LAWENDL - LAW0000090HPL

SUNNABLUAMA - SBLOOOOO80HPL