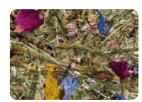

#### NATURAL SURFACES ON SELF-ADHESIVE FILM OR FLAX BACKING

Five surfaces on two carriers available

ALMWIESN - Alpine Hay WSPALM0075FVS

WILDSPITZE - Alpine Hay WSP0000075FVS

WILDSPITZE ROSENGARTEN - Alpine Hay with Rose Petals WSPROGO075FVP