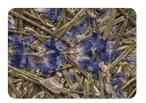

#### NATURAL SURFACES ON HIGH PRESSURE LAMINATES

WILDSPITZE - Alpine Hay - WSP0000090HPL

#### Wildspitze

THE HIGHEST MOUNTAIN IN TYROL TOWERS AT A MAJESTIC 3,770 m OVER THE IMPRESSIVE ALPINE LANDSCAPE.

The Wildspitze's many ridges are home to Alpine huts and meadows, many of which are still traditionally managed. More often than not, farmers still tend to the land without the use of machines because many areas can only be reached on foot. Bringing the fragrance of Alpine hay from the foot of the Wildspitze into your home was only acheived after years of intensive research and trials until the breakthrough in 2012: This valuable natural material is carefully pressed to retain the original feel, colour and natural scent. A natural surface was the result: WILDSPITZE.