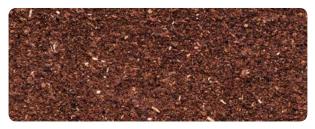

## Organoid<sup>®</sup> Pure

NATURAL SURFACES WITHOUT CARRIER

ROSCHT – Bark ground – RST0000090FLX

WILDSPITZE — Alpine Hay — WSP0000060PUR S.