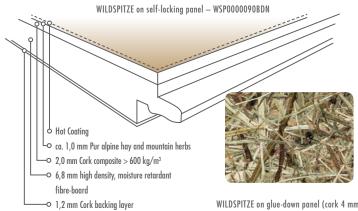

#### SURFACES AS FLOORING (PUR SEALED)

WILDSPITZE on glue-down panel (cork 4 mm) WSP0000B90BK0

WANILLÄ – WANOOOO085HPL

LAWENDL - LAW0000090HPL

SUNNABLUAMA - SBLOOOOO80HPL