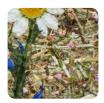

#### NATURAL SURFACES ON HIGH PRESSURE LAMINATES

WILDSPITZE - Alpine Hay - WSP0000090HPL

#### Wildspitze

THE HIGHEST MOUNTAIN IN TYROL TOWERS AT A MAJESTIC 3,770 m OVER THE IMPRESSIVE ALPINE LANDSCAPE.

The Wildspitze's many ridges are home to Alpine huts and meadows, many of which are still traditionally managed. More often than not, farmers still tend to the land without the use of machines because many areas can only be reached on foot. Bringing the fragrance of Alpine hay from the foot of the Wildspitze into your home was only acheived after years of intensive research and trials until the breakthrough in 2012: This valuable natural material is carefully pressed to retain the original feel, colour and natural scent. A natural surface was the result: WILDSPITZE.