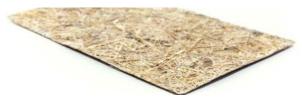

## Organoid<sup>®</sup> Flooring

#### SURFACES AS FLOORING (PUR SEALED)

WILDSPITZE on glue-down panel (cork 4 mm) WSP0000B90BK0

WANILLÄ – WANOOOO085HPL

LAWENDL - LAW0000090HPL

SUNNABLUAMA - SBLOOOOO80HPL