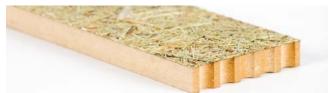

## Organoid<sup>®</sup> Flooring

#### SURFACES AS FLOORING (PUR SEALED)

WILDSPITZE on glue-down panel (cork 4 mm) WSP0000B90BK0

WANILLÄ – WANOOOO085HPL

LAWENDL - LAW0000090HPL

SUNNABLUAMA - SBLOOOOO80HPL