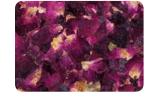

#### NATURAL SURFACES ON SELF-ADHESIVE FILM OR FLAX BACKING

Five surfaces on two carriers available

ALMWIESN - Alpine Hay WSPALM0075FVS

WILDSPITZE - Alpine Hay WSP0000075FVS

WILDSPITZE ROSENGARTEN - Alpine Hay with Rose Petals WSPROGO075FVP